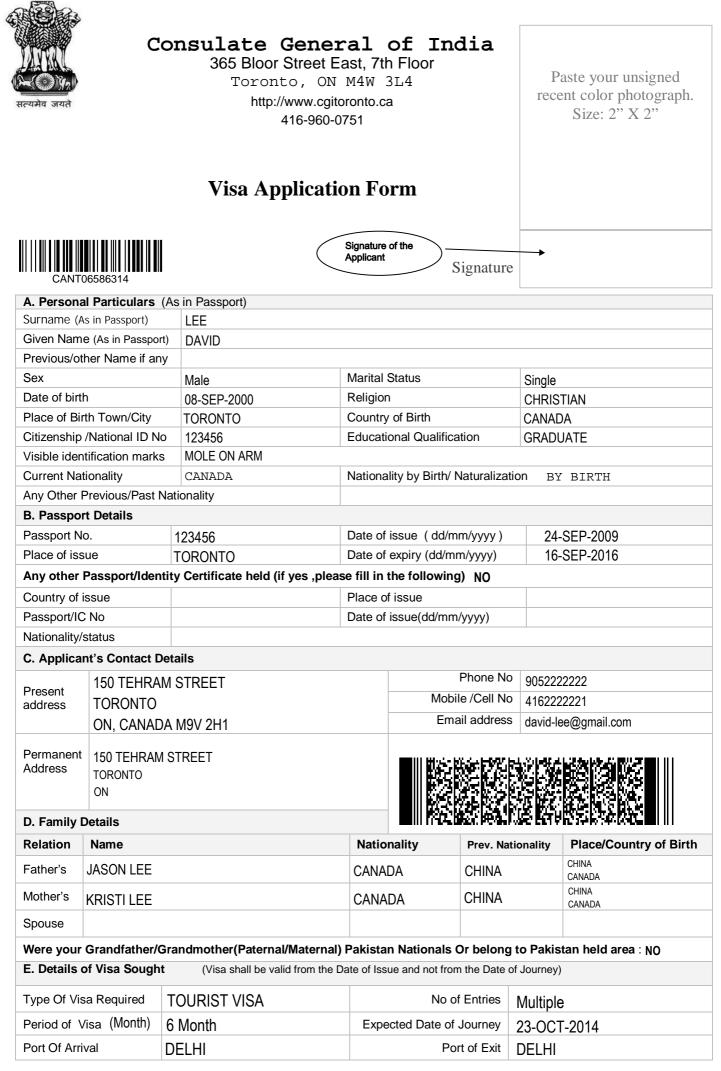

## **Applicant Details**

| Applicant Details                  |                   |
|------------------------------------|-------------------|
| Surname                            | LEE               |
| Name                               | DAVID             |
| Previous Surname                   |                   |
| Previous Name                      |                   |
| Sex                                | MALE              |
| Marital Status                     | SINGLE            |
| Birthdate                          | 08/09/2000        |
| Religion                           | CHRISTIAN         |
| Place of Birth                     | TORONTO           |
| Country of Birth                   | CANADA            |
| Citizenship/National Id No.        | 123456            |
| Educational Qualification          | GRADUATE          |
| Visible Identification Marks       | MOLE ON ARM       |
| Nationality                        | CANADA            |
| Nationality by                     | BYBIRTH           |
| Previous Nationality               |                   |
| Passport Details                   |                   |
| Passport No                        | 123456            |
| Issue Date                         | 24/09/2009        |
| Expiry Date                        | 16/09/2016        |
| Issue Place                        | TORONTO           |
| Country of Issue of Other Passport |                   |
| Other Passport Issue Place         |                   |
| Other Passport No                  |                   |
| Issue Date of Other Passport       |                   |
| Nationality Described Therein      |                   |
| Applicant's Address Details        |                   |
| Present Address                    | 150 TEHRAM STREET |

|                                         | TORONTO             |
|-----------------------------------------|---------------------|
|                                         | ON                  |
|                                         | CANADA              |
| Postal/Zip Code                         | M9V2H1              |
| Present Phone No                        | 9052222222          |
| Mobile                                  | 4162222221          |
| Email                                   | david-lee@gmail.com |
| Permanent Address                       | 150 TEHRAM STREET   |
|                                         | TORONTO             |
|                                         | ON                  |
| Family Details                          |                     |
| Father Name                             | JASON LEE           |
| Father Nationality                      | CANADA              |
| Father Previous Nationality             | CHINA               |
| Father Place of Birth                   | CHINA               |
| Father Country of Birth                 | CANADA              |
| Mother Name                             | KRISTILEE           |
| Mother Nationality                      | CANADA              |
| Mother Previous Nationality             | CHINA               |
| Mother Place of Birth                   | CHINA               |
| Mother Country of Birth                 | CANADA              |
| Spouse Name                             |                     |
| Spouse Nationality                      |                     |
| Spouse Previous Nationality             |                     |
| Spouse Place of Birth                   |                     |
| Spouse Country of Birth                 |                     |
| Grandparent details yes/no              | NO                  |
| Grandparent Details                     |                     |
| Profession / Occupation Details of Appl | icant               |
| Occupation                              | LAWYER              |
| Employee Designation                    |                     |
| Employer Name                           | SILIZ LAWYERS       |
| Employer Address                        | 132 LAWRENCE AVE    |
| Employer Phone                          | 41622222222         |
| Previous Occupation                     |                     |
| Security Agency/Organisation            |                     |
| Designation                             |                     |
| Posting                                 |                     |
| Rank                                    |                     |
| Details of Visa Sought                  |                     |
| Visa Type                               | TOURIST VISA        |
| Visa Requirement Details                |                     |
| Places to be Visited                    | DELHI               |
|                                         |                     |
|                                         |                     |
| No of Entries                           | MULTIPLE            |
| Duration                                | 6                   |
| Journey Date                            | 23/10/2014          |
| Entry Point                             | DELHI               |
|                                         |                     |

| Exit Point                   | DELHI                          |
|------------------------------|--------------------------------|
| Purpose                      | TOURISM                        |
| revious Visit Details        |                                |
| Old Visa Type                |                                |
| Old Visa No                  |                                |
| Old Visa Issue Place         |                                |
| Old Visa Issue Date          |                                |
| Previous Visit Address       |                                |
|                              |                                |
|                              |                                |
| Visited Cities Details       |                                |
| Countries Visited            | AUSTRALIA, GERMANY             |
| Refuse Details               |                                |
| eference                     |                                |
| Name of Sponsor in India     | CHARAN                         |
| Address of Sponsor in India  | HOUSE NO 1560 SAS NAGAR        |
|                              | CITY MOHALI STATE PUNJAB INDIA |
| Phone of Sponsor in India    | 86123416372                    |
| Name of Sponsor in CANADA    | JOHN STAN                      |
| Address of Sponsor in CANADA | 211 JOHN GARLAND               |
|                              | ETOBICOKE                      |
| Phone of Sponsor in CANADA   | 4161111111                     |
|                              |                                |
| Modify/Edit                  | Verified And Continue          |
|                              |                                |